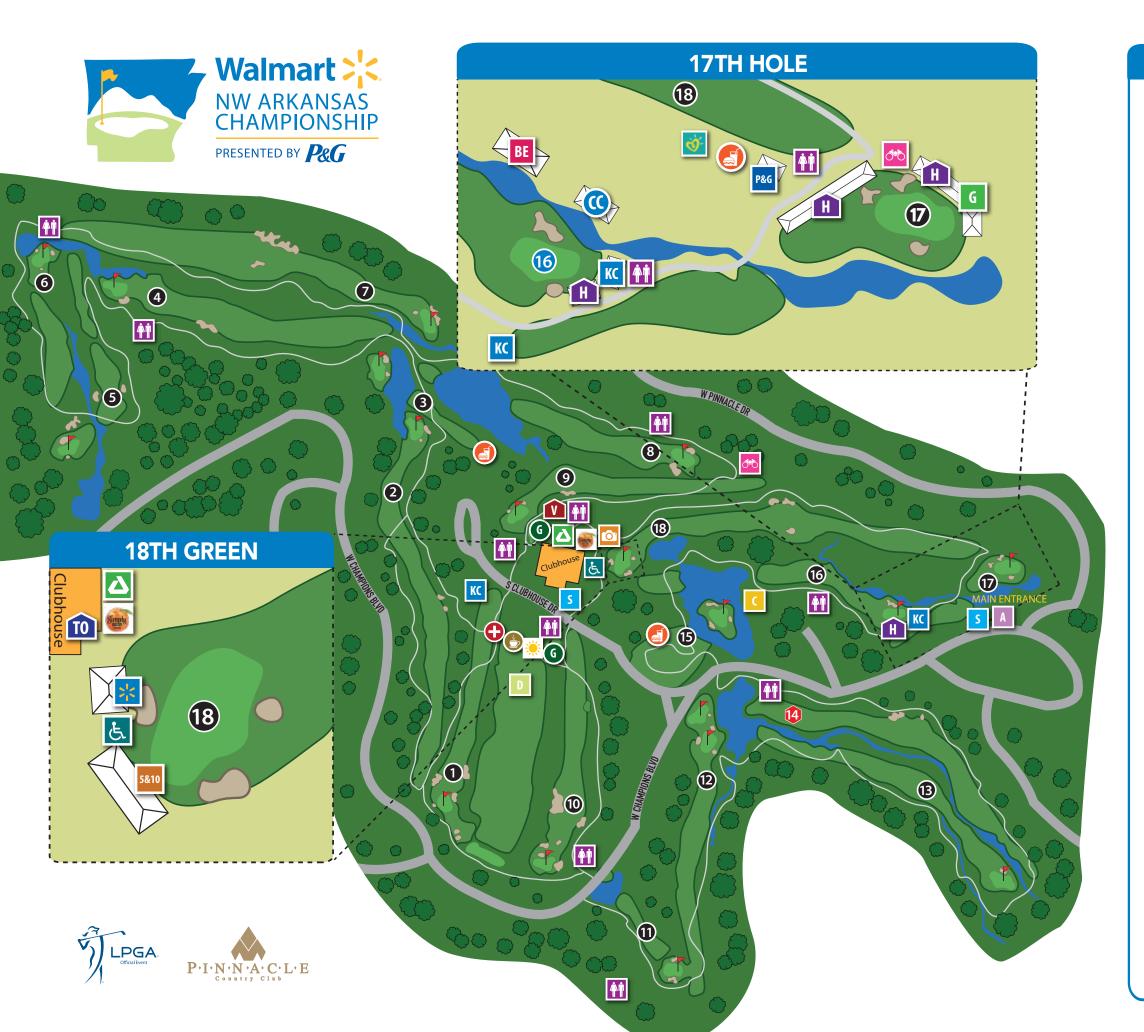

## **MAP KEY**

- Mercy First Aid
- A Admissions & Will Call
- ADA Viewing Area
- Aon Risk Reward Challenge Hole AON Risk Reward Challenge
- Autograph Alley sponsored by Delta Dental
- Banana Boat Sunscreen Tent
- BITE Experience @ the LPGA
- Choctaw Club
- Don Francisco's Coffee Bar
- Embassy Suites Driving Range
- Five and Dime Suite
- Greenside at 17 presented by Coors Light
- Kimberly-Clark Public Viewing Deck
- P&G Welcome Center
- Pampers Family Tent
- Private Hospitality
- 6 Putting Green
- Restrooms
- Shuttle Pick-Up & Drop-Off
- Simply Spiked Clubhouse Patio
- Simmons Bank Youth Viewing Zones
- Spark Suite
- Tournament Office
- Tyson Spectator Café
- Walmart and P&G Kids Confidence Club
- Wheaties Photo Opportunity
- Volunteer Center